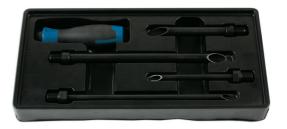

## **Additional Information**

- A four piece tube set with screwdriver handle attachment to cover a wide range of lengths and diameters of sheathed wires.
- · Also ideal to protect endoscopes from damage when inserting into tight areas.
- · Radius ended tubes allows wiring to be pulled through without damage.
- Angular tube ends also stop wires from bending when in contact with solid obstacles or metal surfaces.
- · Perfect for use when installing or repairing stereos, dashboard wiring, headlights and lighting etc.