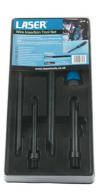

## **Wire Insertion Tool Set**

An essential tool for directing wires through obstacles and barriers without damage to the insulation.

## **Additional Information**

- A four piece tube set with screwdriver handle attachment to cover a wide range of lengths and diameters of sheathed wires.
- · Also ideal to protect endoscopes from damage when inserting into tight areas.
- · Radius ended tubes allows wiring to be pulled through without damage.
- Angular tube ends also stop wires from bending when in contact with solid obstacles or metal surfaces.
- · Perfect for use when installing or repairing stereos, dashboard wiring, headlights and lighting etc.