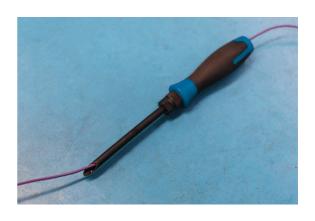

## **Additional Information**

- A four piece tube set with screwdriver handle attachment to cover a wide range of lengths and diameters of sheathed wires.
- · Also ideal to protect endoscopes from damage when inserting into tight areas.
- · Radius ended tubes allows wiring to be pulled through without damage.
- Angular tube ends also stop wires from bending when in contact with solid obstacles or metal surfaces.
- · Perfect for use when installing or repairing stereos, dashboard wiring, headlights and lighting etc.