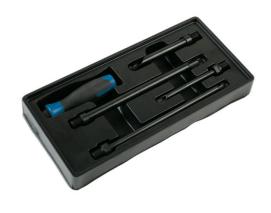

## **Additional Information**

- A four piece tube set with screwdriver handle attachment to cover a wide range of lengths and diameters of sheathed wires.
- · Also ideal to protect endoscopes from damage when inserting into tight areas.
- · Radius ended tubes allows wiring to be pulled through without damage.
- Angular tube ends also stop wires from bending when in contact with solid obstacles or metal surfaces.
- · Perfect for use when installing or repairing stereos, dashboard wiring, headlights and lighting etc.